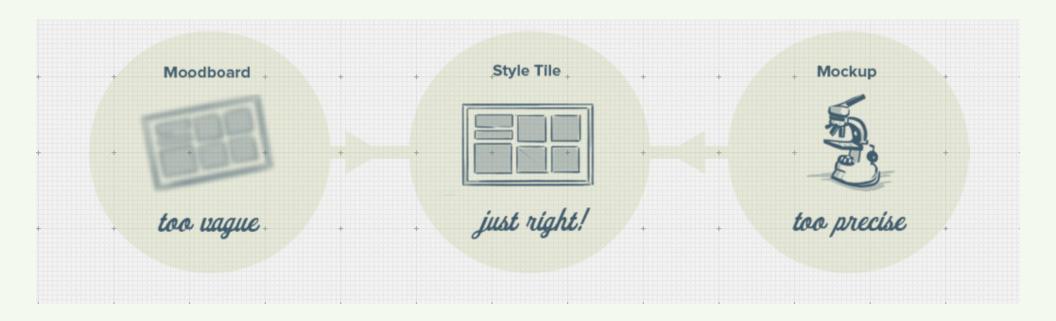

## Style Tiles

Style Tiles are a design deliverable consisting of fonts, colors and interface elements that communicate the essence of a visual brand.

They help form a common visual language between the designer and the stakeholders and provide a catalyst for discussions around the preferences and goals of the client.